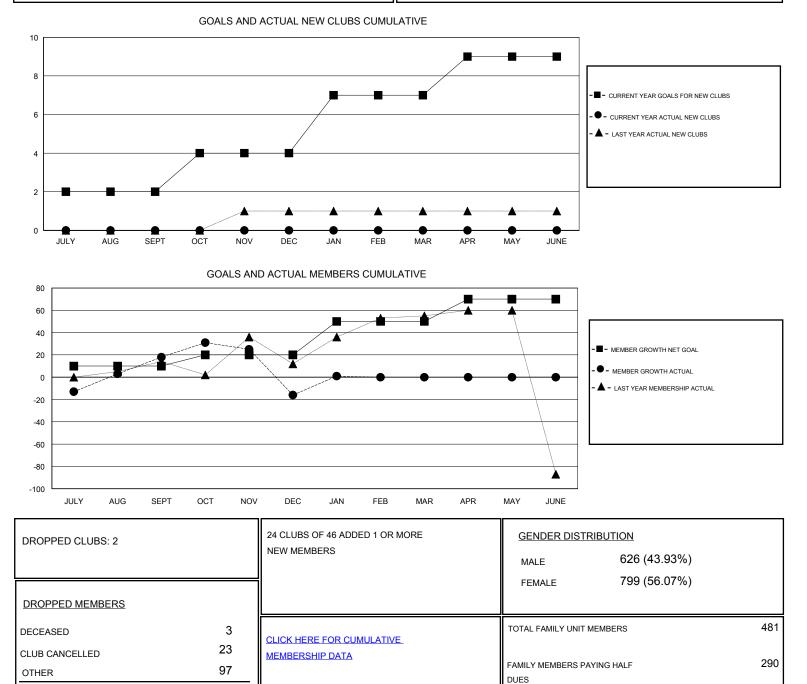

## District 301D2

Results as of: 1/31/2020

| GMT:                           | LOCATION PHILIPPINES |   |   |                                  |    |    | GMT CA |
|--------------------------------|----------------------|---|---|----------------------------------|----|----|--------|
| Clubs<br>RESULTS FOR 2019-2020 |                      |   |   | Members<br>RESULTS FOR 2019-2020 |    |    |        |
|                                |                      |   |   |                                  |    |    |        |
| JULY/AUG/SEPT                  | 2                    | 0 | 0 | JULY/AUG/SEPT                    | 10 | 69 | 48     |
| OCT/NOV/DEC                    | 2                    | 0 | 2 | OCT/NOV/DEC                      | 10 | 34 | 68     |
| JAN/FEB/MAR                    | 3                    | 0 | 0 | JAN/FEB/MAR                      | 30 | 44 | 7      |
| APR/MAY/JUNE                   | 2                    | 0 | 0 | APR/MAY/JUNE                     | 20 | 0  | 0      |